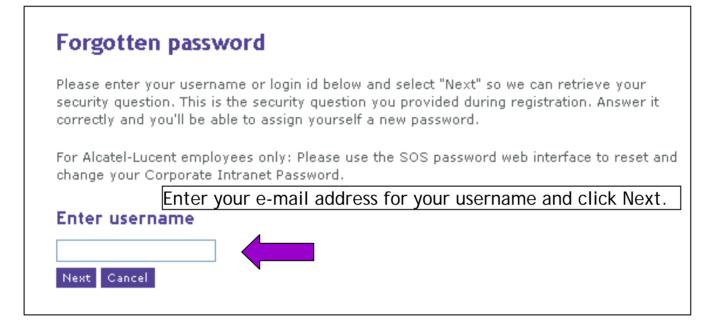

# Step Three - Select Forgot your password?

### **Registered User Login**

By clicking on the login button, you agree to the Terms of Use.

Click on Forgotten password?