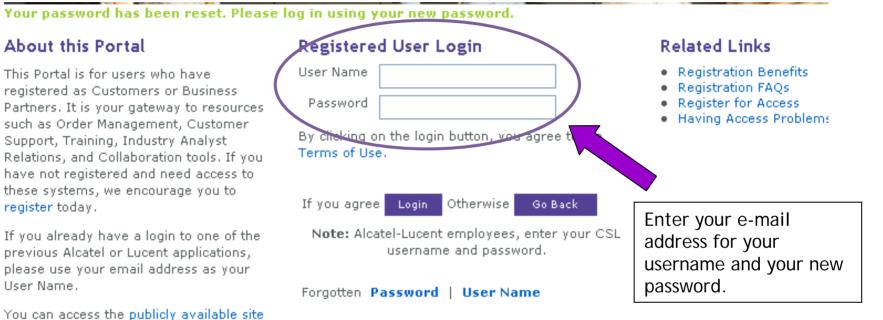

# Step Six - Login to OLCS

information and tools - including our solutions and financial reports - without having a login.

### **Registered User Login**

By clicking on the login button, you agree to the Terms of Use.

Click on Forgotten password?