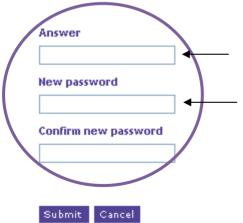

# Step Five - Enter Security Answer and New Password

# Forgotten password

Please answer your security question. You must create a new password following these guidelines and confirm it in the fields below.

- The new password cannot be the same as the current password.
- The password length must be minimum 8 characters.
- The new password cannot match the previous 10 passwords.
- The password needs to have 1 letter and 1 special character (non alphanumeric).

#### **Security Question**

Where were you born?

Enter the answer to your security question which you chose when you registered. Note: Security answers are case sensitive.

Enter a new password twice, following the guidelines listed on the page

Click Submit.