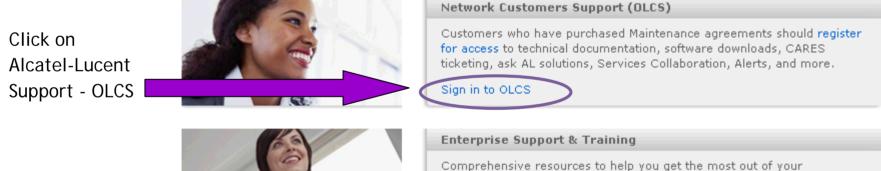

# Step One - Access Alcatel-Lucent Support site

Go to http://www.alcatel-lucent.com/support

You will be taken to a landing page with links to Alcatel-Lucent Support and Training. Click on "Alcatel-Lucent Support" to be directed to the former OnLine Customer Support site.

# Step Two - Select Sign In/Register

- This snapshot is of the OnLine Customer Support Web Site before you log in.
- Limited content is available without an account, so all customers are encouraged to