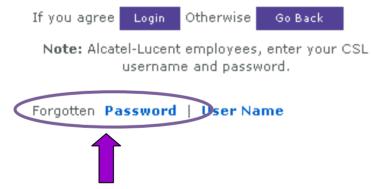

# Step Three - Select Forgot your password?

### **Registered User Login**

By clicking on the login button, you agree to the Terms of Use.

Click on Forgotten password?

# Forgotten password

Please answer your security question. You must create a new password following these guidelines and confirm it in the fields below.

- The new password cannot be the same as the current password.
- The password length must be minimum 8 characters.
- The new password cannot match the previous 10 passwords.
- The password needs to have 1 letter and 1 special character (non alphanumeric).