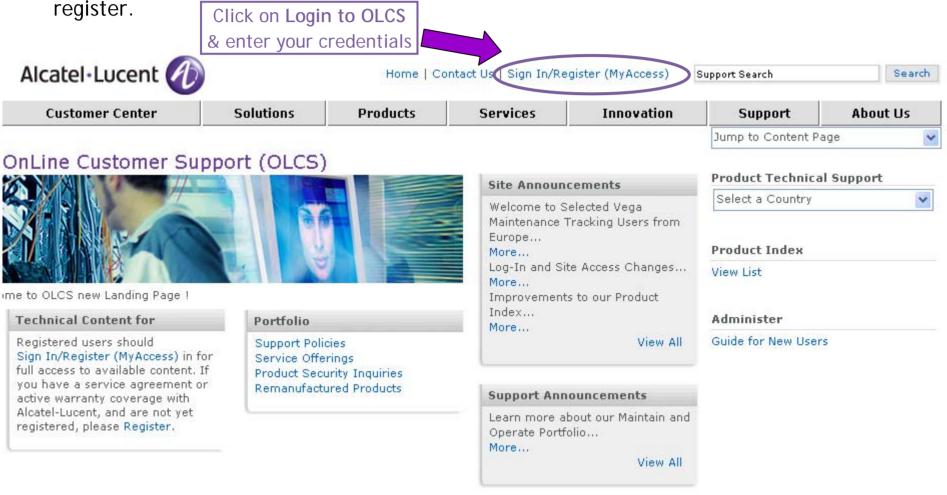

# Step Two - Select Sign In/Register

- This snapshot is of the OnLine Customer Support Web Site before you log in.
- Limited content is available without an account, so all customers are encouraged to

# Step Six - Login to OLCS

information and tools - including our solutions and financial reports - without having a login.